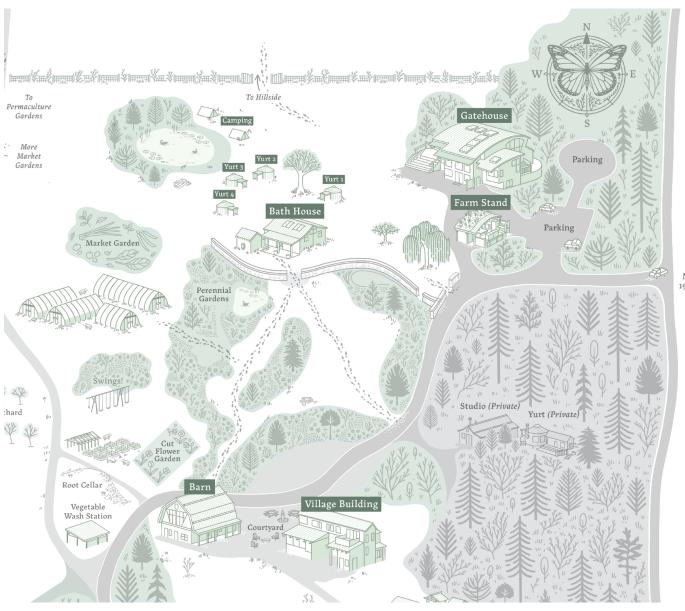

#### SITE MAP

Main Er 190 Reyn

There are many different accommodation options.

Price ranges from \$1,120 - \$1,520 per person and include all fees, meals and taxes. All prices are shown in CAD.