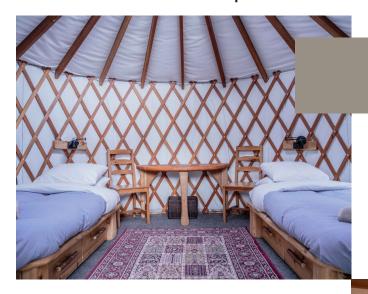

#### SHARED YURT

Restful andcozy yurt accommodation with two beds and shared bathroom.

\$1400 per person