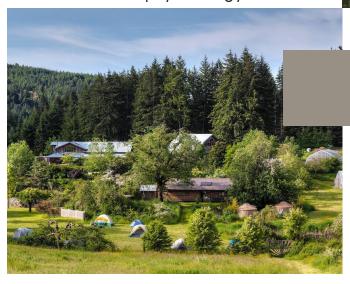

### STOWEL LAKE FARM, SALT SPRING ISLAND

Stowel Lake Farm is a thriving organic farm, retreat centre and community on Salt Spring Island. The farm is located on over a hundred acres of mixed forests, rocky outcrops and rolling hills.