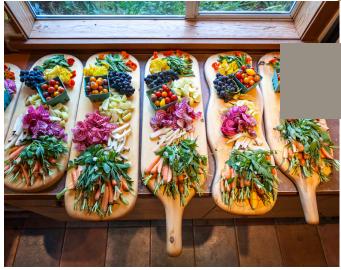

### CUISINE

Delicious, nourishing meals are included with options for different dietary needs. Meals include fresh, local ingredients from the farm.